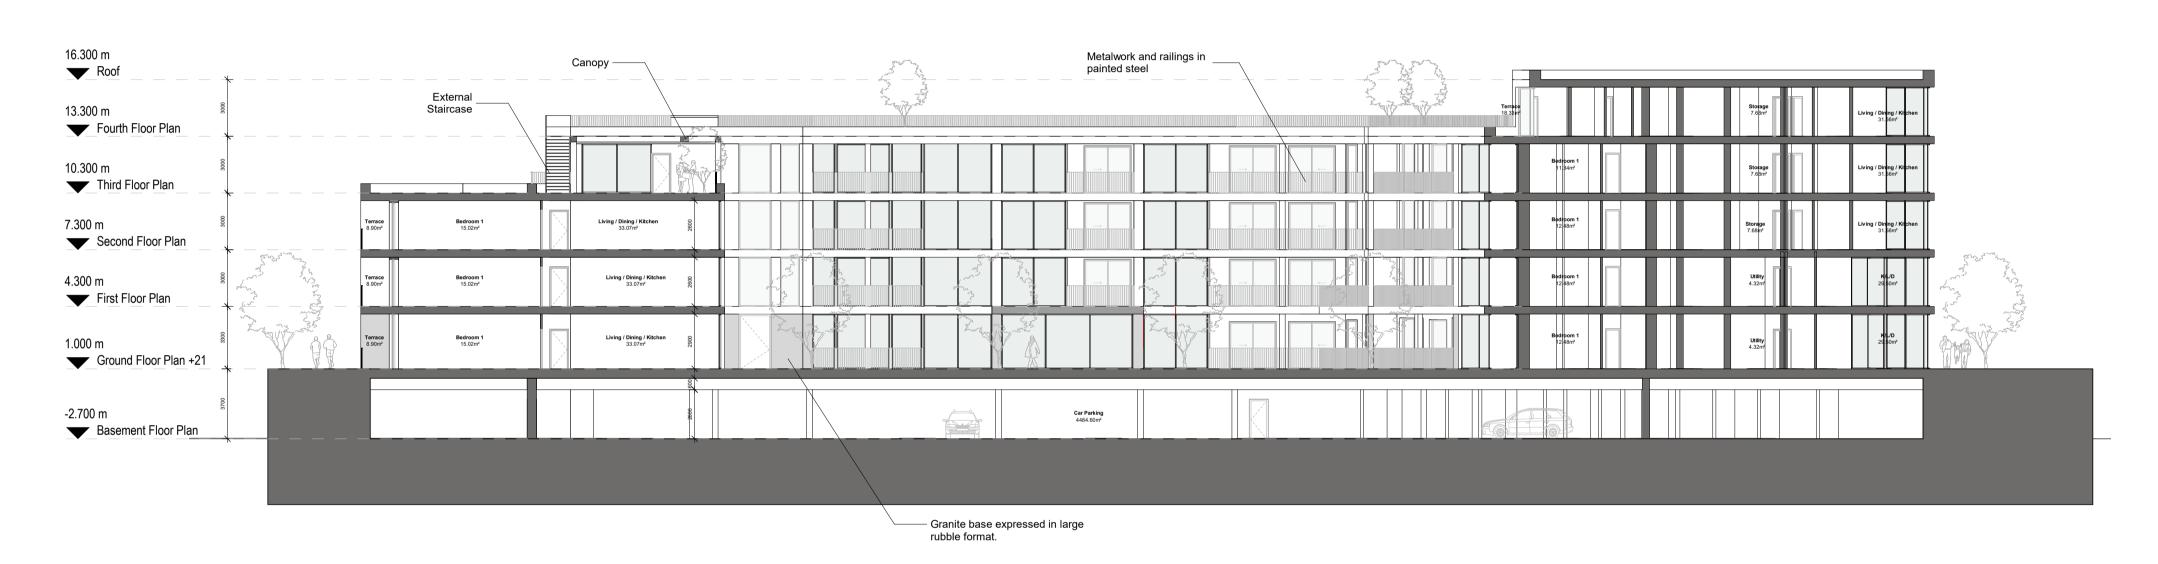

Section A-A

1 : 200

| NOTES:                                                                                                                                                                                                                                                                                                                                                                                                                           | REV. DATE: | DETAILS: | INITIALS: | NORTH POINT: KEY PLAN: ++             |                                                        |                                           |
|----------------------------------------------------------------------------------------------------------------------------------------------------------------------------------------------------------------------------------------------------------------------------------------------------------------------------------------------------------------------------------------------------------------------------------|------------|----------|-----------|---------------------------------------|--------------------------------------------------------|-------------------------------------------|
|                                                                                                                                                                                                                                                                                                                                                                                                                                  |            |          |           |                                       | Chancery Lane, Dublin 8, D08 C98X, Ireland. W: www.pli | plusarchitecture.ie T: 353 (0) 1 521 3378 |
|                                                                                                                                                                                                                                                                                                                                                                                                                                  |            |          |           | PROJECT: Balscadden                   | PROJECT:<br>486                                        | DATE:<br>02/02/22                         |
|                                                                                                                                                                                                                                                                                                                                                                                                                                  |            |          |           | CLIENT: Balscadden GP3 Ltd.           | DRAWING NO.: 05_02                                     | REVISION NO.:                             |
|                                                                                                                                                                                                                                                                                                                                                                                                                                  |            |          |           | TITLE: Proposed Section A_A - Block B | DRAWN BY.:<br>ES                                       | SCALE AT A1 (Long).:<br>1:200             |
| Copyright of this drawing is vested in the Architect and it must not be copied or reproduced without consent. Figured dimensions only are to be taken from this drawing. All contractors must visit site and be responsible for taking and checking all dimensions relative their work. PLUS Architecture are to be advised of any variation between drawings and site conditions  DO NOT SCALE OFF THIS DRAWING IF IN DOUBT ASK |            |          |           | ISSUE TYPE: Planning                  | CHECKED BY.:<br>DT                                     | SCALE AT A3 (Long).:                      |